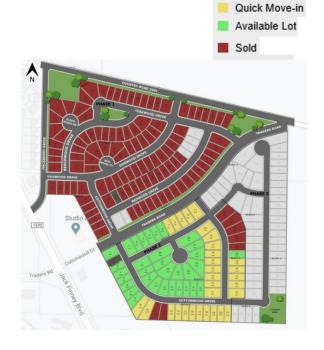

## Quick Move-In Homes 4/1/2020

| Address      | Plan         | St | SqFt | Room  | Price     | Avail |
|--------------|--------------|----|------|-------|-----------|-------|
| 7802 Cypress | Hickory D    | 1  | 1698 | 4/2/2 | \$228,374 | June  |
| 7804 Cypress | Cottonwood E | 1  | 1650 | 3/2/2 | \$228,564 | June  |
| 7808 Cypress | Cypress E    | 1  | 1812 | 3/2/2 | \$237,505 | June  |
| 7806 Cypress | Denmark B    | 1  | 1890 | 3/2/2 | \$244,040 | June  |
| 7800 Cypress | Cypress D    | 1  | 1812 | 3/2/2 | \$244,534 | June  |